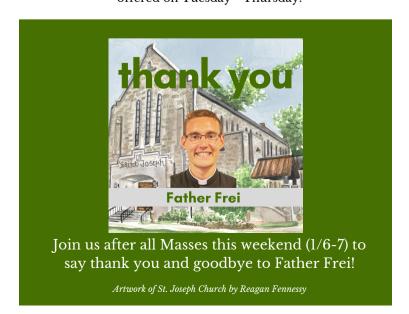

#### UPCOMING PRIEST CONVOCATION

The Priests will be at the Priest Convocation - January 15 - 18. Mass will be offered on Monday, January 15 at 7:30 AM and resume on Friday, January 19 at 7:30 AM. There will be No Masses or Adoration offered on Tuesday - Thursday.