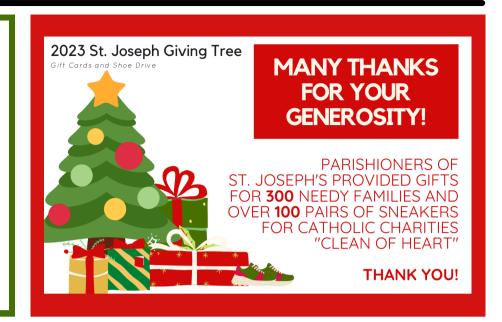

## ST. VINCENT DE PAUL - THIS WEEKEND "I CARE I SHARE"

Donations for our food pantry can be placed in the Narthex of the Church. Special needs in the pantry are cereal, canned meats, canned fruits, and mac & cheese. Thanks for your support, both in prayers and contributions. For more information or questions, contact Steve Smoak at <a href="mailto:ssmoak12@icloud.com">ssmoak12@icloud.com</a>.